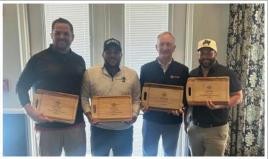

#### Gary & Donna Koch Charity Scramble

It was an amazing day. We hosted the 1st annual Gary and Donna Koch Charity Scramble in an effort to raise funds to support the WCC PGA Associates Foundation, which offers education, mentorship, and scholarship grants to the Associates within the West Central Chapter of the North Florida PGA. The event was a huge success as we raised just over \$9,500. Thank you to our sponsors, participants, Gary Koch and all the PGA Professionals who donated rounds to make this event so successful.

photos by Tim Baker