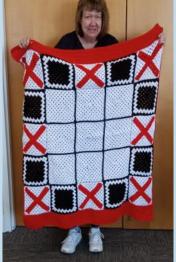

These blankets were made for Camp Boggy Creek by Elaine Frank (not pictured), Kelly Guglietti (Tic-Tac-Toe) and Eileen Sandilands (Cat's Meow). The Happy Stitchers meet Fridays in the Large Cardroom in the Clubhouse from 9 to 11:30am. For more information, call Eileen at 352-208-2094.