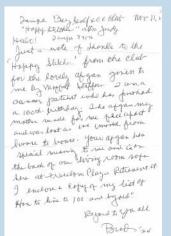

#### Special Thank You

In November a member of our group received a note from a Moffitt patient thanking her for the blanket she made.

Please take a minute a read this lovely note, shown above. We do what we do for the love of the craft and the hope that the item we made brings a little joy to the person who receives it. This letter let us know it does.