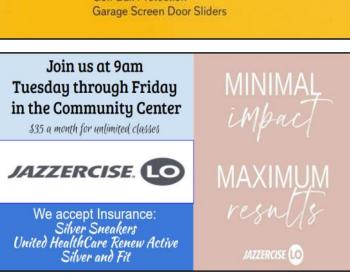

## Staying Hydrated Throughout the Year is Important

Staying hydrated is important throughout the year. It's especially important for seniors 65 years and older. Staying hydrated means you are drinking enough fluid to replace the fluid you lose (example, through sweat and urine) and to feel alert and well.

**UPCOMING** 2025 **TBCA EVENTS** FRANKIE VALLI Tribute Show JAN 24TH Karaoke JAN 15th Karaoke JAN 29th FEB 14TH VALENTINE'S DAY DANCE PARTY FEB 21ST VOICES of LEGENDS Show w/ Comedian MAR 1ST TWO SHAY DUO DANCE PARTY **MAJESTY OF ROCK Journey Tribute BESIDE MYSELF** APR 12TH Billy Joel/Elton John Tribute May 17TH PETRINA'S Multi-Media Show SUMMER CABARET SHOWS & DANCES TBA CALL/TEXT (352) 250-2598 For MORE INFORMATION EMAIL: social.tbgcc@gmail.com