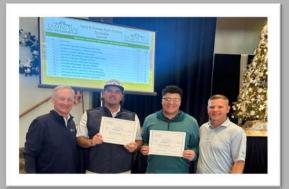

#### Gary & Donna Koch Charity Scramble

It was an amazing day. We hosted the 1st annual Gary and Donna Koch Charity Scramble in an effort to raise funds to support the WCC PGA Associates Foundation, which offers education, mentorship, and scholarship grants to the Associates within the West Central Chapter of the North Florida PGA. The event was a huge success as we raised just over \$9,500. Thank you to our sponsors, participants, Gary Koch and all the PGA Professionals who donated rounds to make this event so successful.

photos by Tim Baker