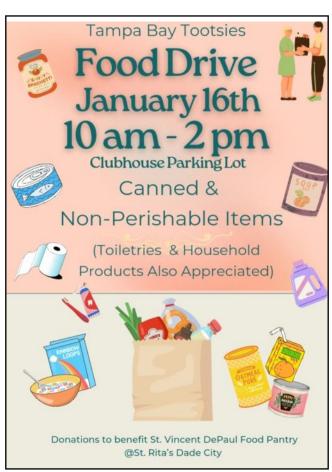

#### TAMPA BAY TOOTSIES

The Tampa Bay Tootsies celebrated their year filled with charitable endeavors and fun at their annual Christmas luncheon, where they wrapped up monetary donations to local organizations.

### Charity, Fun Rules Tootsies in 2024; New Year Promises More

by Mary Ann Jackson

The Tootsies Executive Board and Social Committee would like to wish our membership a joyous and healthy new year.

The past year has been filled with fun and charitable endeavors and the Tootsies certainly have enjoyed themselves. Social highlights include wine bingos, pizza party with line dancing, ice cream social, driveway wine happy hours, luncheons, fashion show and trips over to Pier 60 for the Sugar Sand Festival, Suncoast Broadway Theatre and a day in Dunedin.

The Tootsies demonstrated remarkable generosity, donating 50 school backpacks to Catholic Services of Pasco County and gift cards for Firehouses 13 and 27, thanking them both for their service to our communities.

We have a food drive quarterly where the SUVs are packed to the roofs from our generous Tootsies and TBGCC supporters. We also monetarily supported the Veterans Day Breakfast and the Sunshine Club's many outreach programs. Thank you, Tootsies!

At our Christmas luncheon, Tootsies enjoyed soup and salad plus fun candy-cane-themed games. Monetary donations were made to Angelus House, Friends of Joshua House and Hope Services. DeDe Grundel (Friends of Joshua House) and Cindy Bray (Hope Services) addressed the Tootsies membership. Tootsies attending the luncheon brought items for Baldomero Lopez State Veterans Home.