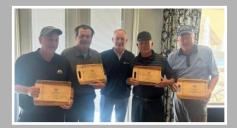

#### Gary & Donna Koch Charity Scramble

It was an amazing day. We hosted the 1st annual Gary and Donna Koch Charity Scramble in an effort to raise funds to support the WCC PGA Associates Foundation, which offers education, mentorship, and scholarship grants to the Associates within the West Central Chapter of the North Florida PGA. The event was a huge success as we raised just over \$9,500. Thank you to our sponsors, participants, Gary Koch and all the PGA Professionals who donated rounds to make this event so successful.

photos by Tim Baker