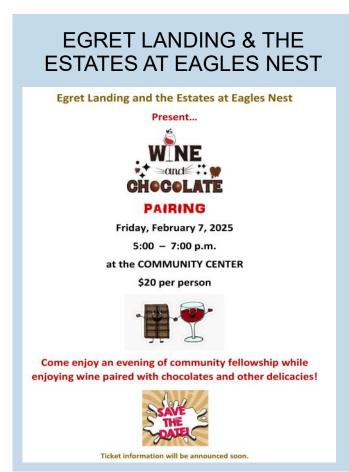

m we made brings a little joy to the person who receives it. This letter let us know it does.

We also would like to thank the ladies of Tampa Bay who have donated their unused yarn to our group. All donated yarn is used to make donated items, is never for our personal

The Happy Stitchers meet Fridays in the Large Cardroom in the Clubhouse from 9 to 11:30am. If you knit, crochet, do cross stitch, needlepoint or other needlework, please stop by, join and stay for lunch. We would love to meet you.







These blankets were made for Camp Boggy Creek by Elaine Frank (not pictured), Kelly Guglietti (Tic-Tac-Toe) and Eileen Sandilands (Cat's Meow). The Happy Stitchers meet Fridays in the Large Cardroom in the Clubhouse from 9 to 11:30am. For more information, call Eileen at 352-208-2094.









#### HAPPY TRAVELERS



Meets January 2, 7pm, CC

#### **CRUISES**

February 2025: Eastern Caribbean October 31: Transatlantic Rome/Tampa

#### INTERNATIONAL **TOURS**

May 2025: Spain's Classics August 2025: Shades of Ireland 2026: French Riviera

2026: Scandinavia Spectacular

These and other trips are posted at the Community Center

Call For Info

Frank 813-361-7201 Jo Ellen 813-312-3222 Susan 770-789-3925



Once again, Happy Travelers Club annual Christmas Party was a huge success! The party was well attended with many delicious entrees and desserts to choose from. Table decorations added festive touches to the event and gift raffles were plentiful. A merry olde evening was had by all fellow travelers. Pictured, from left, are event planners Mickey Gagliano, Donna Dowd and Jo Elle