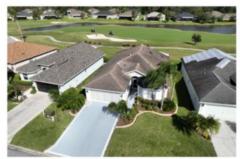

## **SOLD!** by Gina Marie

| SOLD! | 29263 Grass Bunker Drive  | \$465,000 | SOLD at 98% of List Price |
|-------|---------------------------|-----------|---------------------------|
| SOLD! | 29413 Coharie Loop        | \$400,000 | Both LISTED & SOLD        |
| SOLD! | 9720 Rolling Circle       | \$365,000 | SOLD at 97% of List Price |
| SOLD! | 10307 Old Tampa Bay Drive | \$321,500 | Brought the Happy Buyers! |
| SOLD! | 9601 Rolling Circle       | \$280,000 | SOLD at 93% of List Price |
| SOLD! | 10320 Buncombe Way        | \$344,763 | Brought the Happy Buyers! |
| SOLD! | 11014 Dormie Drive        | \$399,900 | Brought the Happy Buyers! |
| SOLD! | 29169 Enniscrone Drive    | \$410,000 | Both LISTED & SOLD        |