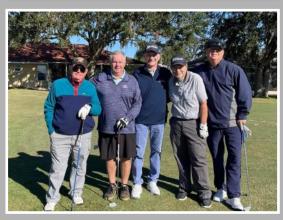

Frank 813-361-7201 Jo Ellen 813-312-3222 Susan 770-789-3925

Once again, Happy Travelers Club annual Christmas Party was a huge success! The party was well attended with many delicious entrees and desserts to choose from. Table decorations added festive touches to the event and gift raffles were plentiful. A merry olde evening was had by all fellow travelers. Pictured, from left, are event planners Mickey Gagliano, Donna Dowd and Jo Ellen Bolton.